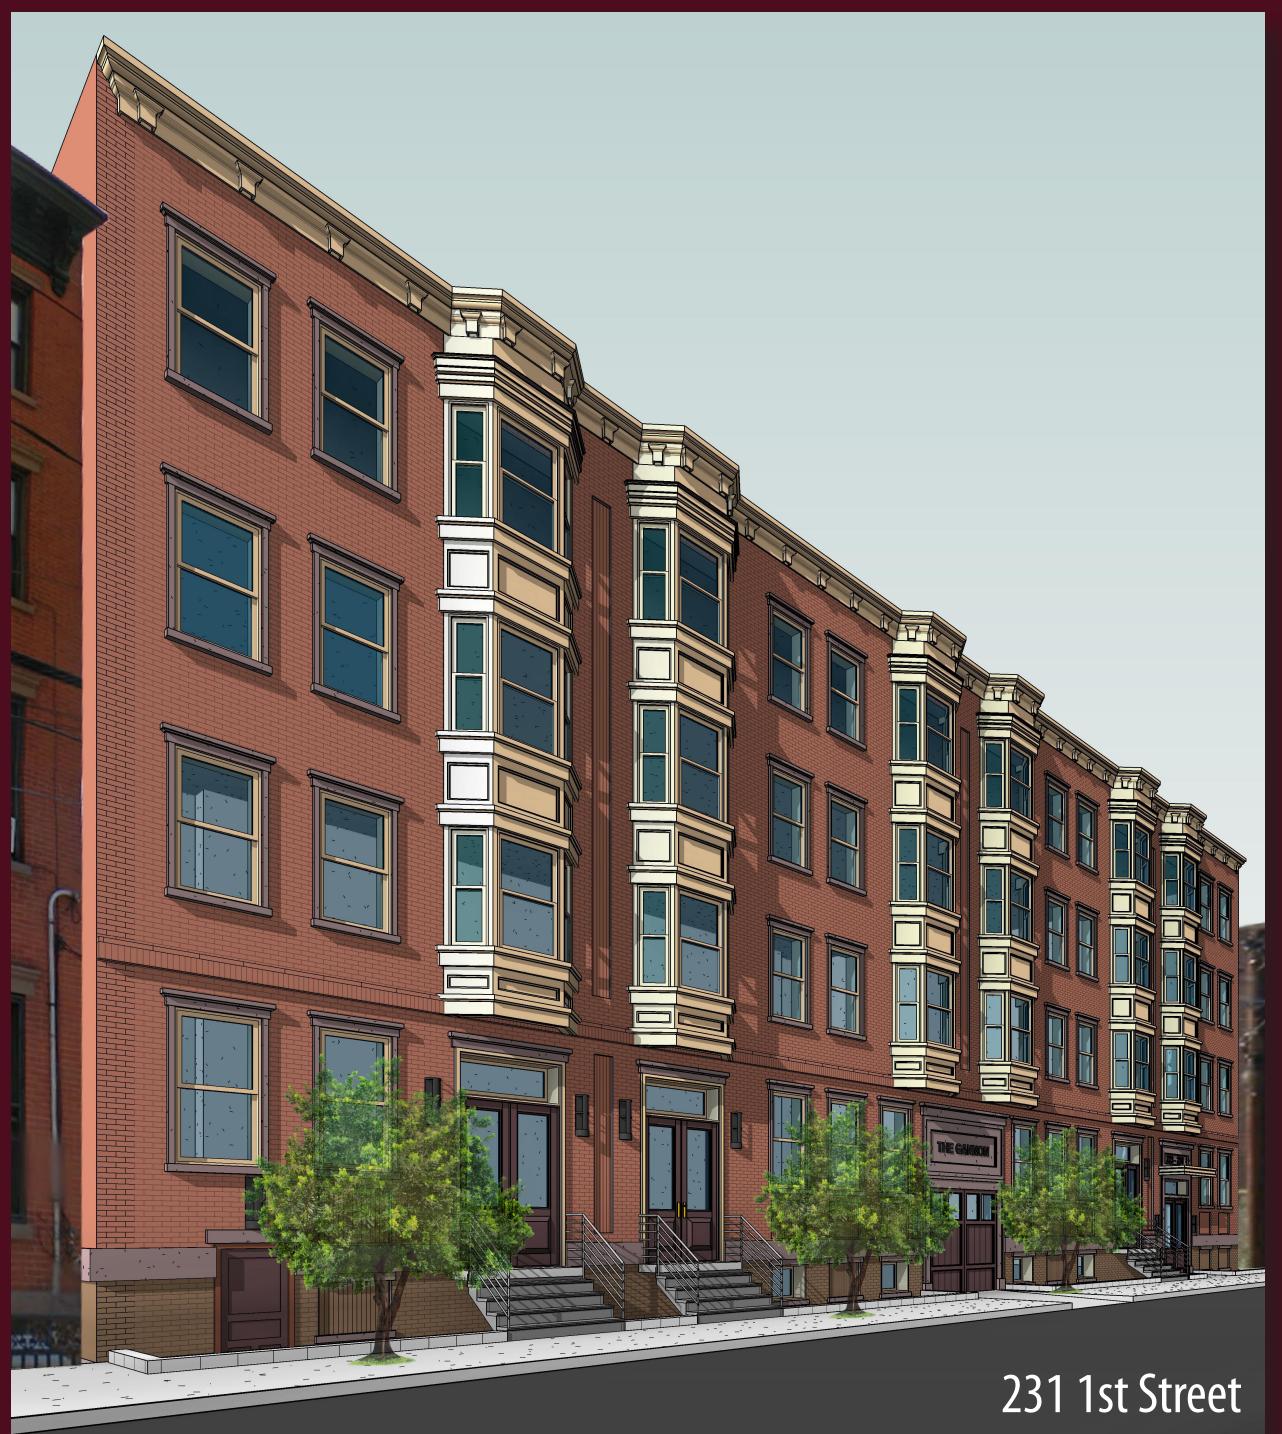

## Classically Grand Residences Coming Soon!

## Elegant Condominium Living

Steps to Shops, Restaurants and Nightlife!

1 BR / 1.5 BA - 3 BR / 2 BA • 644 - 1,600 square feet

Classic architecture and brick facade • Lobby featuring herringbone floors • Modern open layouts • Oversized windows • Wide plank hardwood floors in BR's and in main living areas (per plan) • Spacious kitchens with stone counters and backsplash • Designer ceramic tile floors and walls in the bath and select kitchens • In-unit washer/dryer• Central air conditioning • Spectacular rooftop deck • Resident's courtyard • Available parking • Select residences have Brownstone porches with direct access • 1 BRs with sliding doors and terrace • 2 blocks from NYC transport via Grove St PATH trains